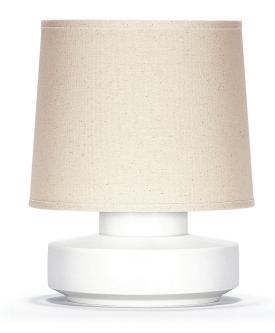

# Halo Table Lamp

#### Base Stoneware Ceramic

### Glaze Options

White Quartz Obsidian Also available in our other core and custom glazes

#### Shade Dimensions 8" Top dia 9" Bottom dia 7 I/2" Height