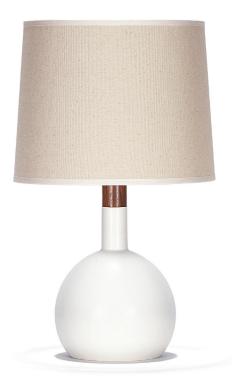

# Orb Table Lamp

#### Base Stoneware Ceramic

# Glaze Options

White Quartz Obsidian Also available in our other core and custom glazes

## Metal

#### Polished Gunmetal (Available for custom order in hand finished blackened and satin brass)

in White, Cream or Natural Linen)

Shade

White Fabric

Canvas Fabric

(Available for custom order

#### Overall Dimensions 16" x 9"

Lamp Body Width **6"** 

### Shade Dimensions 8"Top dia 9" Bottom dia 7 I/2" Height